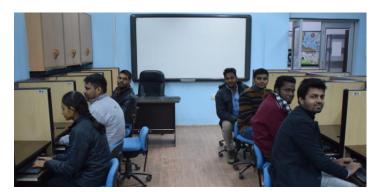

## **Digital Management System Lab**

The Digital Management System Laboratory is equipped with state of the art computers and latest software such as SPSS, AMOS, and provides access to professional databases such as Prowess, CMIE. The lab is mainly utilized by the MBA and Ph.D students for the practical classes of subjects such as Research Methodology and Statistical Packages, Computer Applications for Business, Operations Research and Professional Decision Modelling and Quantitative Analysis.