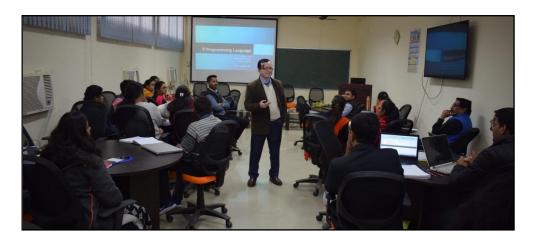

## **Behavioural Dynamics Lab**

The Behavioural Dynamics Laboratory has been designed to hone the communication, leadership and decision making skills of students through Presentations, Mock Interviews and Group Discussions, to enhance their overall personality. It is also utilized for conducting various departmental activities such FDPs, Placement Drives, Management Games, Quizzes and Debates. Telecast of important economic and business events like the Union Budget with the help of audio-visual aids is also an important feature of this lab.